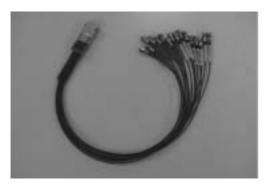

## InfiniBand<sup>™</sup> Fan-Out Adapter

本製品はサーバ,ストレージ機器間のネットワ ークに使用される次世代インタフェース技術であ るInfiniBand™の開発評価用に提供されるテスト ケーブルで,一端にインフィニバンド規格のコネ クタ,他端にSMA同軸コネクタを有するものであ る.

開発段階におけるサーバ,スイッチ,ルータ, チャネルアダプタなどのインフィニバンド機器を, 本製品をかいしてビットエラーレート測定器,オ シロスコープなどに接続することにより,直接か つ厳密に測定を行える.

InfiniBand<sup>™</sup> コネクタにはダイレクトアタッチ 構造を使用しているため,インピーダンス変動が 少ないうえクロストークも非常に低く,非常に安 定した特性である.

(電子材料開発センタ電子材料開発部 桑原)

図1 InfiniBand<sup>™</sup> 4X Fan-Out Adapter

図2 InfiniBand™ 4Xコネクタ

図3 接続評価の一例

[お問い合わせ] 電子材料事業部第一技術部 TEL 03-5606-2417 FAX 03-5606-2418 E-mail:askecd@fujikura.co.jp