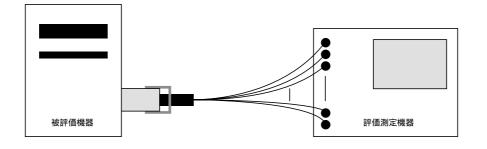

## InfiniBand<sup>™</sup> Fan-Out Adapter

本製品はサーバ,ストレージ機器間のネットワ ークに使用される次世代インタフェース技術であ るInfiniBand™の開発評価用に提供されるテスト ケーブルで,一端にインフィニバンド規格のコネ クタ,他端にSMA同軸コネクタを有するものであ る.

開発段階におけるサーバ,スイッチ,ルータ, チャネルアダプタなどのインフィニバンド機器を, 本製品をかいしてビットエラーレート測定器,オ シロスコープなどに接続することにより,直接か つ厳密に測定を行える.

InfiniBand<sup>™</sup> コネクタにはダイレクトアタッチ 構造を使用しているため,インピーダンス変動が 少ないうえクロストークも非常に低く,非常に安 定した特性である.

(電子材料開発センタ電子材料開発部 桑原)

図1 InfiniBand<sup>™</sup> 4X Fan-Out Adapter

図2 InfiniBand™ 4Xコネクタ

図3 接続評価の一例

[お問い合わせ] 電子材料事業部第一技術部 TEL 03-5606-2417 FAX 03-5606-2418 E-mail:askecd@fujikura.co.jp