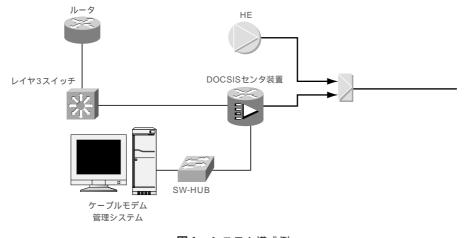

## 特徴

- 1. ユーザインタフェースにGUIを導入した.
- 2.日本語表記により, 誰にでもわかりやすい操作 を実現した.
- オペレーションシステム(OS)にWindows
  2000を使用したことで、ハードウェア/OSの
  導入費用を低減した。
- 4.二重化構成でのバックアップ運用を可能とした. (システムソリューション部 佐伯)

図1 システム構成例

ROA STATE (constitutes ) (constitutes ) (constitutes ) (constitutes )