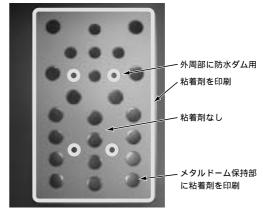

また,2枚の粘着シートを重ねるため,シート全体 として厚いシートになってしまう.

このたび当社では、防水、防塵性を持ち、クリック感を低下させない新規メタルドームシートをスクリーン印刷により開発した、図3にそのサンプル写真、表1にその性能を示す、

この方式では、外周部の防水ダムによりメタルドームと外界は完全に遮断されているため、水や異物の侵入を防ぐことができ、クリック感も損なわない、また、スクリーン印刷時に熱履歴を受けるため、長期間使用後も熱収縮は発生しない、さらに粘着シートは単層であるため、シート厚を薄くすることが可能であり、材料コストも削減することができる.

(電子電装開発センタ回路技術開発部 江戸)

図1 従来のメタルドームおさえシート構造

図2 他社構造メタルドームおさえシート

図3 新規メタルドームおさえシート

表1 各種メタルドームシートの性能比較

| 項 目   | 従来品 | 他社品 | 新規開発品 |
|-------|-----|-----|-------|
| 防水性   | なし  | あり  | あり    |
| 耐熱性   | なし  | なし  | あり    |
| シート枚数 | 1層  | 2層  | 1層    |