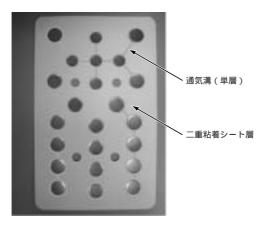

## 新規メタルドームおさえシート

メタルドームおさえシートとは,携帯電話やデ ジカメのキースイッチとして使用されるメタルド -ム(皿バネ)を,一定個所に保持するための粘 着剤付きポリエステルシートである.このシート に求められる特性として,メタルドームが本来持 っているクリック感を損なわないということがあ り、これまではクリック感維持を目的としてシー トに通気孔を設けた構造が一般的であった .(図1) しかしながら最近になって,長期使用後のメタル ドームと電極との接触不良を防ぐため,おさえシ ートに対して防水,防塵性が求められてきている. このような要求に対して、これまでに粘着シー トを2枚重ねた構造(図2)が提案されているが, このシートは製造時に熱履歴を受けていないため 高温での放置後に熱収縮が発生し,メタルドーム の位置精度を低下させる可能性が指摘されている.

また,2枚の粘着シートを重ねるため,シート全体 として厚いシートになってしまう.

このたび当社では、防水、防塵性を持ち、クリック感を低下させない新規メタルドームシートをスクリーン印刷により開発した、図3にそのサンプル写真、表1にその性能を示す、

この方式では、外周部の防水ダムによりメタルドームと外界は完全に遮断されているため、水や異物の侵入を防ぐことができ、クリック感も損なわない、また、スクリーン印刷時に熱履歴を受けるため、長期間使用後も熱収縮は発生しない、さらに粘着シートは単層であるため、シート厚を薄くすることが可能であり、材料コストも削減することができる.