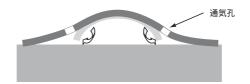

## 新規メタルドームおさえシート

メタルドームおさえシートとは,携帯電話やデ ジカメのキースイッチとして使用されるメタルド -ム(皿バネ)を,一定個所に保持するための粘 着剤付きポリエステルシートである.このシート に求められる特性として,メタルドームが本来持 っているクリック感を損なわないということがあ り、これまではクリック感維持を目的としてシー トに通気孔を設けた構造が一般的であった .(図1) しかしながら最近になって,長期使用後のメタル ドームと電極との接触不良を防ぐため,おさえシ ートに対して防水,防塵性が求められてきている. このような要求に対して、これまでに粘着シー トを2枚重ねた構造(図2)が提案されているが, このシートは製造時に熱履歴を受けていないため 高温での放置後に熱収縮が発生し,メタルドーム の位置精度を低下させる可能性が指摘されている.